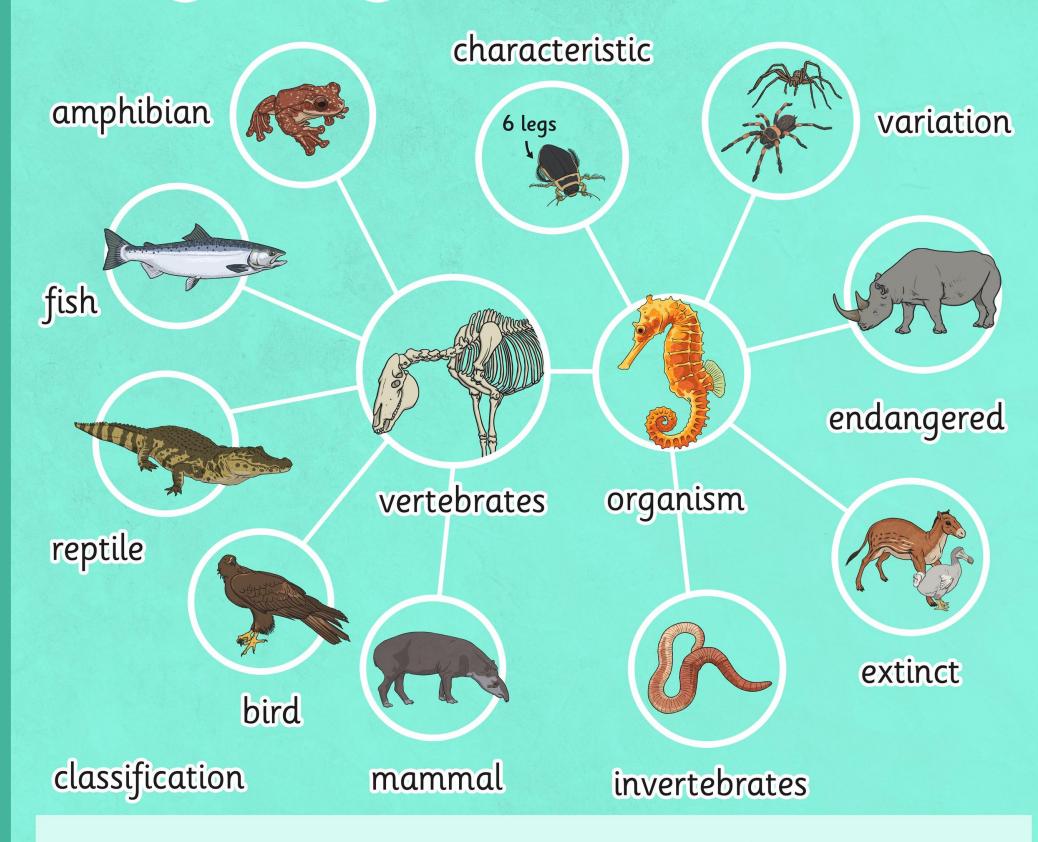

characteristic

variation

vertebrates

organism

endangered

bird

classification

mammal

amphibian

characteristic

variation

vertebrates

endangered

organism

extinct

bird

mammal

invertebrates

# Living Things an

amphibian

chara

6 le

vertebrate

## d Their Habitats

cteristic.

variation

endangered

organism

### bird

## classification

mammal